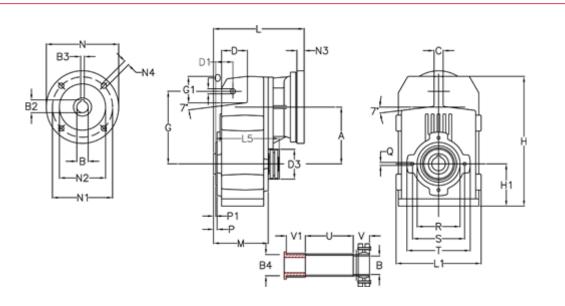

## **Measures**

| A = 150.50 | D1 = 54.0  | 15 = 180.0  | P1                                  | = 3.5    | V = 4  |
|------------|------------|-------------|-------------------------------------|----------|--------|
| B = 40     | d3 = 90    | M = 125.0   | Q                                   | = M10x17 | V1 = 5 |
| B1 = 19    | G = 170    | N = 200     | R                                   | = 110    |        |
| B2 = 21.8  | G1 = 84.0  | N1 = 165    | S                                   | = 130    |        |
| B3 = 6     | H = 326.0  | N2 = 130    | Т                                   | = 150    |        |
| B4 = 40    | H1 = 102.0 | N4 = M10x20 | Tightening torque Nm adapter bushin | g = 6.0  |        |
| C = 20     | L = 245.0  | O = 13      | Tightening torque Nm shrink disc    | = 8.0    |        |
| D = 68.0   | L1 = 210   | P = 6.5     | U                                   | = 95.5   |        |
|            |            |             |                                     |          |        |